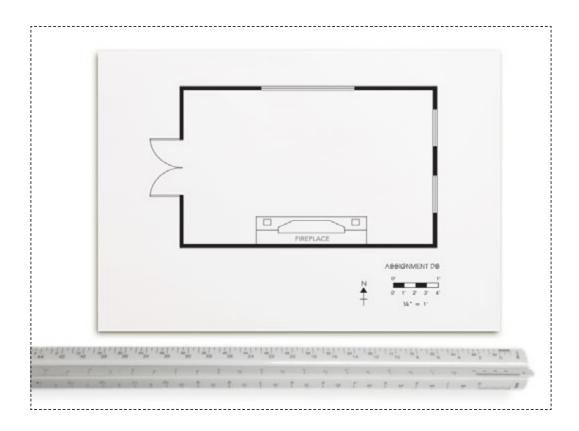

If you are not able to scan your work, a photograph is acceptable. In order for your tutor to effectively evaluate your work, please follow the directions below very closely:

- 1. Place your floorplan on a flat surface such as a desk or table.
- 2. Place your architect's scale along the bottom of the page. Align the scale so that the lower right corner of the page sits at the 0 marker of the 1/4" scale. The sample framing image below shows the proper setup.
- 3. Take a picture that includes your floorplan and the architect's scale. Your photo must be taken in good light and the shot must not be angled at all. If you angle your picture it will throw off the length of your lines when your tutor checks your scale. Please ensure that your photo follows the framing below.